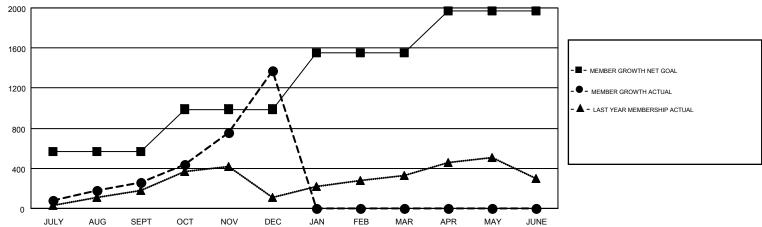

## GMT MONTHLY MEMBERSHIP PROGRESS REPORT

Multiple District 305

Results as of: 12/31/2017

LOCATION: PAKISTAN

GMT: KHAGENDRA SITAULA

GMT CA 6

|               | Club          | s         |               | Members               |                           |                         |                                              |  |
|---------------|---------------|-----------|---------------|-----------------------|---------------------------|-------------------------|----------------------------------------------|--|
|               | RESULTS FOR   | 2017-2018 |               | RESULTS FOR 2017-2018 |                           |                         |                                              |  |
| QUARTER       | NEW CLUB GOAL | NEW CLUBS | DROPPED CLUBS | QUARTER               | MEMBER GROWTH NET<br>GOAL | MEMBER GROWTH<br>ACTUAL | DROPPED MEMBERS ACTUAL (including transfers) |  |
| JULY/AUG/SEPT | 25            | 14        | 3             | JULY/AUG/SEPT         | 565                       | 544                     | 240                                          |  |
| OCT/NOV/DEC   | 13            | 31        | 5             | OCT/NOV/DEC           | 425                       | 1,447                   | 261                                          |  |
| JAN/FEB/MAR   | 17            | 0         | 0             | JAN/FEB/MAR           | 565                       | 0                       | 0                                            |  |
| APR/MAY/JUNE  | 10            | 0         | 0             | APR/MAY/JUNE          | 412                       | 0                       | 0                                            |  |