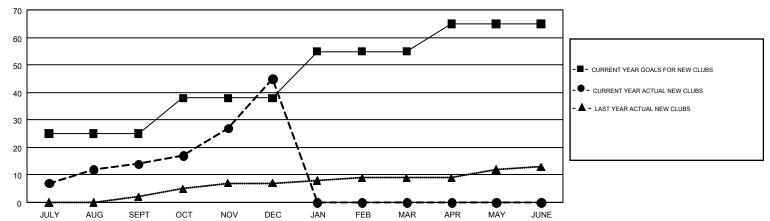

## GMT MONTHLY MEMBERSHIP PROGRESS REPORT

Multiple District 305

Results as of: 12/31/2017

LOCATION: PAKISTAN

GMT: KHAGENDRA SITAULA

GMT CA 6

|               | Club          | s         |               | Members               |                           |                         |                                              |  |
|---------------|---------------|-----------|---------------|-----------------------|---------------------------|-------------------------|----------------------------------------------|--|
|               | RESULTS FOR   | 2017-2018 |               | RESULTS FOR 2017-2018 |                           |                         |                                              |  |
| QUARTER       | NEW CLUB GOAL | NEW CLUBS | DROPPED CLUBS | QUARTER               | MEMBER GROWTH NET<br>GOAL | MEMBER GROWTH<br>ACTUAL | DROPPED MEMBERS ACTUAL (including transfers) |  |
| JULY/AUG/SEPT | 25            | 14        | 3             | JULY/AUG/SEPT         | 565                       | 544                     | 240                                          |  |
| OCT/NOV/DEC   | 13            | 31        | 5             | OCT/NOV/DEC           | 425                       | 1,447                   | 261                                          |  |
| JAN/FEB/MAR   | 17            | 0         | 0             | JAN/FEB/MAR           | 565                       | 0                       | 0                                            |  |
| APR/MAY/JUNE  | 10            | 0         | 0             | APR/MAY/JUNE          | 412                       | 0                       | 0                                            |  |